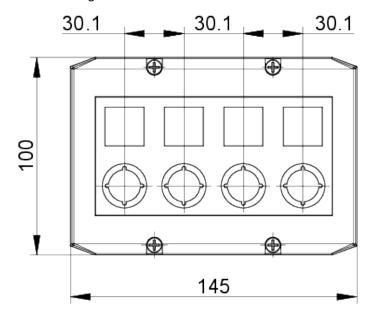

#### > mounting diameters

Outside dimension, length 100 mm
Outside dimension, width 145 mm
Outside dimension, height 74 mm
Mounting hole 16.2 mm

#### **Dimensioned drawing**