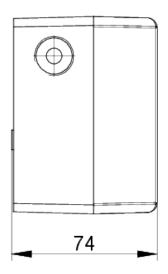

#### > mounting diameters

Outside dimension, length 100 mm
Outside dimension, width 145 mm
Outside dimension, height 74 mm
Mounting hole 16.2 mm

#### **Dimensioned drawing**