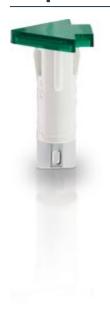

# Signal lamp with integrated neon lamp, 10 mm, arrow-shaped bezel, 230 Volt, bezel yellow, Flat quick-connect terminal 2.8 x 0.8 tin-plated

#### special features

- > Three shapes: round, square or arrowshaped
- > Integrated luminous element
- > Filament lamp, 28 V, color: yellow
- > Neon lamp, 230 V, color: red
- Luminous element neon lamp, 230 V, color: green or blue

## description

Signal lamps with integrated filament lamp, neon lamp or luminous element neon lamp, mounting hole diameter 10 mm

#### > general

Bezel color yellow
Property of bezel / mushroom transparent

Bezel shape arrow-shaped

illuminated Yes
Packaging unit 10 pcs.
net weight 2.6 g
Degree of protection, front side, IP40

according to DIN EN 60529