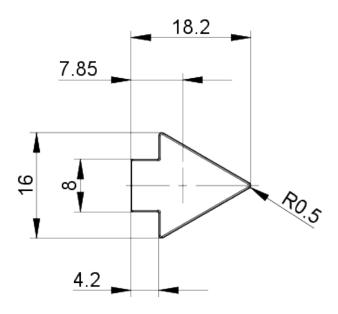

h integrated filament lamp, neon lamp or luminous element neon lamp, mounting hole diameter 10 mm

## technical data

#### > general

Bezel color yellow
Property of bezel / mushroom transparent

Bezel shape arrow-shaped

illuminated Yes
Packaging unit 10 pcs.
net weight 2.6 g
Degree of protection, front side, IP40

according to DIN EN 60529

MOQ order 50 pcs.

RoHS compliant Yes

REACH compliant Yes

## > mounting diameters

Mounting hole 10 mm

Mounting depth 30 mm

Installation height 3 mm

## > mechanical data

Fixing Pushing into mounting hole

Solderability Yes

Terminal on the rear Flat quick-connect terminal 2.8 x 0.8 tin-plated

direct links

> RAFI eCatalog



## > electrical data

Operating voltage of the luminous 230 V element, max.



## drawings

## **Dimensioned drawing**





## **Dimensioned drawing**





### Mounting hole drawing