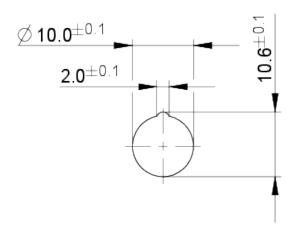

## > mounting diameters

Mounting hole 10 mm

Mounting depth 30 mm

Installation height 3 mm

### Mounting hole drawing