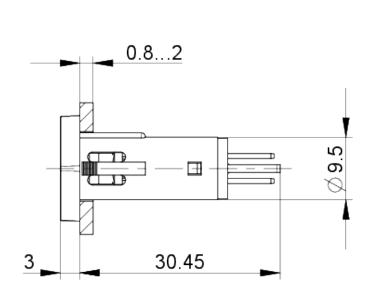

## > mounting diameters

Mounting hole 10 mm

Mounting depth 30 mm

Installation height 3 mm

## > mechanical data

Fixing Pushing into mounting hole

Solderability Yes

Terminal on the rear Flat quick-connect terminal 2.8 x 0.8 tin-plated

direct links

> RAFI eCatalog

## **Dimensioned drawing**