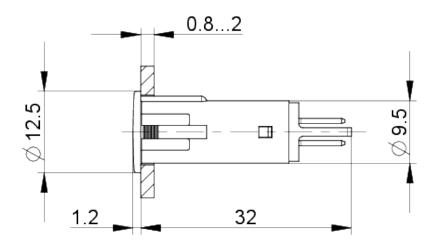

## > mounting diameters

Mounting hole 10 mm

Mounting depth 30 mm

Installation height 3 mm

## > mechanical data

Fixing Pushing into mounting hole

Solderability Yes

Terminal on the rear Flat quick-connect terminal 2.8 x 0.8 tin-plated

direct links

> RAFI eCatalog

## **Dimensioned drawing**