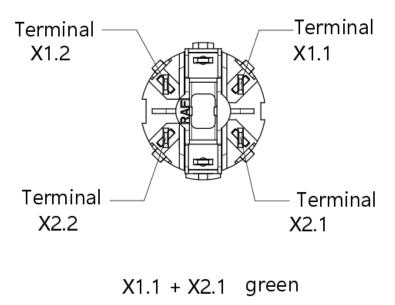

Separate 2.8 x 0.8 mm plug-in connections and integrated reverse polarity protection allow three signal states to be displayed in one lamp: white unlit, red lit and green lit.

#### RAFI GmbH & Co. KG

technical data sheet

**Connection drawing** 

X1.2 + X2.2 red