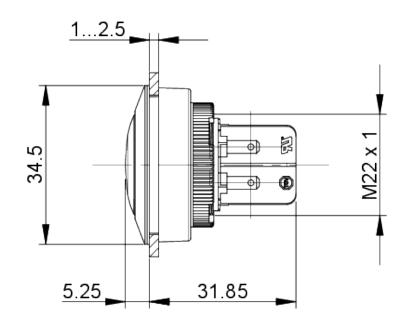

# **Dimensioned drawing**

# 1.74.510.111/2200

|   | RoHS compliant                                                                                                                                                                        | Yes                                                                                                                                                                                                                                                                                                                                                                                                                                                                                                                                                                                                                                                                                                                                                                                                                                                                                                                                                                                                                                                                                                                                                                                                                                                                                                                                                                                                                                                                                                                                                                                                                                                                                                                                                                                                                                                                                |
|---|---------------------------------------------------------------------------------------------------------------------------------------------------------------------------------------|------------------------------------------------------------------------------------------------------------------------------------------------------------------------------------------------------------------------------------------------------------------------------------------------------------------------------------------------------------------------------------------------------------------------------------------------------------------------------------------------------------------------------------------------------------------------------------------------------------------------------------------------------------------------------------------------------------------------------------------------------------------------------------------------------------------------------------------------------------------------------------------------------------------------------------------------------------------------------------------------------------------------------------------------------------------------------------------------------------------------------------------------------------------------------------------------------------------------------------------------------------------------------------------------------------------------------------------------------------------------------------------------------------------------------------------------------------------------------------------------------------------------------------------------------------------------------------------------------------------------------------------------------------------------------------------------------------------------------------------------------------------------------------------------------------------------------------------------------------------------------------|
|   | REACH compliant                                                                                                                                                                       | Yes                                                                                                                                                                                                                                                                                                                                                                                                                                                                                                                                                                                                                                                                                                                                                                                                                                                                                                                                                                                                                                                                                                                                                                                                                                                                                                                                                                                                                                                                                                                                                                                                                                                                                                                                                                                                                                                                                |
| > | mounting diameters                                                                                                                                                                    |                                                                                                                                                                                                                                                                                                                                                                                                                                                                                                                                                                                                                                                                                                                                                                                                                                                                                                                                                                                                                                                                                                                                                                                                                                                                                                                                                                                                                                                                                                                                                                                                                                                                                                                                                                                                                                                                                    |
|   | Outside dimension, length                                                                                                                                                             | 34.5 mm                                                                                                                                                                                                                                                                                                                                                                                                                                                                                                                                                                                                                                                                                                                                                                                                                                                                                                                                                                                                                                                                                                                                                                                                                                                                                                                                                                                                                                                                                                                                                                                                                                                                                                                                                                                                                                                                            |
|   | Outside dimension, width                                                                                                                                                              | 34.5 mm                                                                                                                                                                                                                                                                                                                                                                                                                                                                                                                                                                                                                                                                                                                                                                                                                                                                                                                                                                                                                                                                                                                                                                                                                                                                                                                                                                                                                                                                                                                                                                                                                                                                                                                                                                                                                                                                            |
|   | Outside dimension, height                                                                                                                                                             | 37.1 mm                                                                                                                                                                                                                                                                                                                                                                                                                                                                                                                                                                                                                                                                                                                                                                                                                                                                                                                                                                                                                                                                                                                                                                                                                                                                                                                                                                                                                                                                                                                                                                                                                                                                                                                                                                                                                                                                            |
|   | Mounting hole                                                                                                                                                                         | 30.3 mm                                                                                                                                                                                                                                                                                                                                                                                                                                                                                                                                                                                                                                                                                                                                                                                                                                                                                                                                                                                                                                                                                                                                                                                                                                                                                                                                                                                                                                                                                                                                                                                                                                                                                                                                                                                                                                                                            |
|   | Mounting depth                                                                                                                                                                        | 31.85 mm                                                                                                                                                                                                                                                                                                                                                                                                                                                                                                                                                                                                                                                                                                                                                                                                                                                                                                                                                                                                                                                                                                                                                                                                                                                                                                                                                                                                                                                                                                                                                                                                                                                                                                                                                                                                                                                                           |
|   | Installation height                                                                                                                                                                   | 5.25 mm                                                                                                                                                                                                                                                                                                                                                                                                                                                                                                                                                                                                                                                                                                                                                                                                                                                                                                                                                                                                                                                                                                                                                                                                                                                                                                                                                                                                                                                                                                                                                                                                                                                                                                                                                                                                                                                                            |
|   | Grid, min.                                                                                                                                                                            | 35 mm                                                                                                                                                                                                                                                                                                                                                                                                                                                                                                                                                                                                                                                                                                                                                                                                                                                                                                                                                                                                                                                                                                                                                                                                                                                                                                                                                                                                                                                                                                                                                                                                                                                                                                                                                                                                                                                                              |
|   | Collar dimension                                                                                                                                                                      | 34.5 mm                                                                                                                                                                                                                                                                                                                                                                                                                                                                                                                                                                                                                                                                                                                                                                                                                                                                                                                                                                                                                                                                                                                                                                                                                                                                                                                                                                                                                                                                                                                                                                                                                                                                                                                                                                                                                                                                            |
|   |                                                                                                                                                                                       |                                                                                                                                                                                                                                                                                                                                                                                                                                                                                                                                                                                                                                                                                                                                                                                                                                                                                                                                                                                                                                                                                                                                                                                                                                                                                                                                                                                                                                                                                                                                                                                                                                                                                                                                                                                                                                                                                    |
| > | mechanical data                                                                                                                                                                       |                                                                                                                                                                                                                                                                                                                                                                                                                                                                                                                                                                                                                                                                                                                                                                                                                                                                                                                                                                                                                                                                                                                                                                                                                                                                                                                                                                                                                                                                                                                                                                                                                                                                                                                                                                                                                                                                                    |
| > | Fixing                                                                                                                                                                                | Threaded ring                                                                                                                                                                                                                                                                                                                                                                                                                                                                                                                                                                                                                                                                                                                                                                                                                                                                                                                                                                                                                                                                                                                                                                                                                                                                                                                                                                                                                                                                                                                                                                                                                                                                                                                                                                                                                                                                      |
| > |                                                                                                                                                                                       | Threaded ring<br>No                                                                                                                                                                                                                                                                                                                                                                                                                                                                                                                                                                                                                                                                                                                                                                                                                                                                                                                                                                                                                                                                                                                                                                                                                                                                                                                                                                                                                                                                                                                                                                                                                                                                                                                                                                                                                                                                |
| > | Fixing                                                                                                                                                                                | , and the second s |
|   | Fixing<br>Solderability                                                                                                                                                               | No                                                                                                                                                                                                                                                                                                                                                                                                                                                                                                                                                                                                                                                                                                                                                                                                                                                                                                                                                                                                                                                                                                                                                                                                                                                                                                                                                                                                                                                                                                                                                                                                                                                                                                                                                                                                                                                                                 |
|   | Fixing<br>Solderability<br>Terminal on the rear                                                                                                                                       | No                                                                                                                                                                                                                                                                                                                                                                                                                                                                                                                                                                                                                                                                                                                                                                                                                                                                                                                                                                                                                                                                                                                                                                                                                                                                                                                                                                                                                                                                                                                                                                                                                                                                                                                                                                                                                                                                                 |
|   | Fixing<br>Solderability<br>Terminal on the rear<br><b>electrical data</b>                                                                                                             | No<br>Flat quick-connect terminal 2.8 x 0.8                                                                                                                                                                                                                                                                                                                                                                                                                                                                                                                                                                                                                                                                                                                                                                                                                                                                                                                                                                                                                                                                                                                                                                                                                                                                                                                                                                                                                                                                                                                                                                                                                                                                                                                                                                                                                                        |
|   | Fixing<br>Solderability<br>Terminal on the rear<br><b>electrical data</b><br>Operating voltage of the luminous                                                                        | No<br>Flat quick-connect terminal 2.8 x 0.8                                                                                                                                                                                                                                                                                                                                                                                                                                                                                                                                                                                                                                                                                                                                                                                                                                                                                                                                                                                                                                                                                                                                                                                                                                                                                                                                                                                                                                                                                                                                                                                                                                                                                                                                                                                                                                        |
|   | Fixing<br>Solderability<br>Terminal on the rear<br><b>electrical data</b><br>Operating voltage of the luminous<br>element, min.                                                       | No<br>Flat quick-connect terminal 2.8 x 0.8<br>8 V                                                                                                                                                                                                                                                                                                                                                                                                                                                                                                                                                                                                                                                                                                                                                                                                                                                                                                                                                                                                                                                                                                                                                                                                                                                                                                                                                                                                                                                                                                                                                                                                                                                                                                                                                                                                                                 |
|   | Fixing<br>Solderability<br>Terminal on the rear<br><b>electrical data</b><br>Operating voltage of the luminous<br>element, min.<br>Operating voltage of the luminous                  | No<br>Flat quick-connect terminal 2.8 x 0.8<br>8 V                                                                                                                                                                                                                                                                                                                                                                                                                                                                                                                                                                                                                                                                                                                                                                                                                                                                                                                                                                                                                                                                                                                                                                                                                                                                                                                                                                                                                                                                                                                                                                                                                                                                                                                                                                                                                                 |
|   | Fixing<br>Solderability<br>Terminal on the rear<br><b>electrical data</b><br>Operating voltage of the luminous<br>element, min.<br>Operating voltage of the luminous<br>element, max. | No<br>Flat quick-connect terminal 2.8 x 0.8<br>8 V<br>30 V                                                                                                                                                                                                                                                                                                                                                                                                                                                                                                                                                                                                                                                                                                                                                                                                                                                                                                                                                                                                                                                                                                                                                                                                                                                                                                                                                                                                                                                                                                                                                                                                                                                                                                                                                                                                                         |