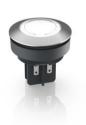

# RAFIX 30 FS<sup>+</sup>, signal lamp, round collar, lamp red / green, bezel white, Flat quick-connect terminal 2.8 x 0.8

## special features

- Light attachment with display white (unlit) / red / green
- Three signal states can be displayed with one lamp
- Plug-in connection (QC) with integrated reverse polarity protection
- > Degree of protection: IP 65 at the front