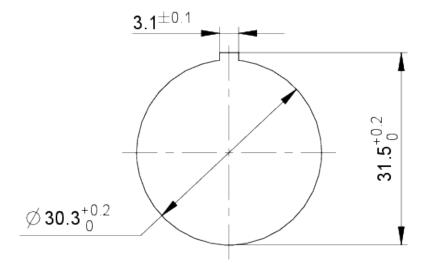

# Mounting hole drawing

The information in this data sheet only contains general descriptions and / or performance features, which may not apply precisely as described to the respective application, and which my change due to further product enhancements. The technical data, illustrations and other information about our products are the mere results of individual technical testing. These descriptions and other product features are only binding if they expressly agreed upon at the time of the conclusion of a binding contract. In all other cases, we reserve the right to make technical changes as well as changes of availability. Pictures and other graphic illustrations are approximations only. All product names may be trademarks or brand names of the RAFI Group or any other sub-supplier of RAFI. The use of such by any third parties for their own purposes may infringe the rights of the respective entity holding those rights. date: Aug 31, 2024 page: 3/4

# 1.74.510.111/2200

|   | RoHS compliant                                                                                                                                                                        | Yes                                                                                                                                                                                                                                                                                                                                                                                                                                                                                                                                                                                                                                                                                                                                                                                                                                                                                                                                                                                                                                                                                                                                                                                                                                                                                                                                                                                                                                                                                                                                                                                                                                                                                                                                                                                                                                                                                |
|---|---------------------------------------------------------------------------------------------------------------------------------------------------------------------------------------|------------------------------------------------------------------------------------------------------------------------------------------------------------------------------------------------------------------------------------------------------------------------------------------------------------------------------------------------------------------------------------------------------------------------------------------------------------------------------------------------------------------------------------------------------------------------------------------------------------------------------------------------------------------------------------------------------------------------------------------------------------------------------------------------------------------------------------------------------------------------------------------------------------------------------------------------------------------------------------------------------------------------------------------------------------------------------------------------------------------------------------------------------------------------------------------------------------------------------------------------------------------------------------------------------------------------------------------------------------------------------------------------------------------------------------------------------------------------------------------------------------------------------------------------------------------------------------------------------------------------------------------------------------------------------------------------------------------------------------------------------------------------------------------------------------------------------------------------------------------------------------|
|   | REACH compliant                                                                                                                                                                       | Yes                                                                                                                                                                                                                                                                                                                                                                                                                                                                                                                                                                                                                                                                                                                                                                                                                                                                                                                                                                                                                                                                                                                                                                                                                                                                                                                                                                                                                                                                                                                                                                                                                                                                                                                                                                                                                                                                                |
| > | mounting diameters                                                                                                                                                                    |                                                                                                                                                                                                                                                                                                                                                                                                                                                                                                                                                                                                                                                                                                                                                                                                                                                                                                                                                                                                                                                                                                                                                                                                                                                                                                                                                                                                                                                                                                                                                                                                                                                                                                                                                                                                                                                                                    |
|   | Outside dimension, length                                                                                                                                                             | 34.5 mm                                                                                                                                                                                                                                                                                                                                                                                                                                                                                                                                                                                                                                                                                                                                                                                                                                                                                                                                                                                                                                                                                                                                                                                                                                                                                                                                                                                                                                                                                                                                                                                                                                                                                                                                                                                                                                                                            |
|   | Outside dimension, width                                                                                                                                                              | 34.5 mm                                                                                                                                                                                                                                                                                                                                                                                                                                                                                                                                                                                                                                                                                                                                                                                                                                                                                                                                                                                                                                                                                                                                                                                                                                                                                                                                                                                                                                                                                                                                                                                                                                                                                                                                                                                                                                                                            |
|   | Outside dimension, height                                                                                                                                                             | 37.1 mm                                                                                                                                                                                                                                                                                                                                                                                                                                                                                                                                                                                                                                                                                                                                                                                                                                                                                                                                                                                                                                                                                                                                                                                                                                                                                                                                                                                                                                                                                                                                                                                                                                                                                                                                                                                                                                                                            |
|   | Mounting hole                                                                                                                                                                         | 30.3 mm                                                                                                                                                                                                                                                                                                                                                                                                                                                                                                                                                                                                                                                                                                                                                                                                                                                                                                                                                                                                                                                                                                                                                                                                                                                                                                                                                                                                                                                                                                                                                                                                                                                                                                                                                                                                                                                                            |
|   | Mounting depth                                                                                                                                                                        | 31.85 mm                                                                                                                                                                                                                                                                                                                                                                                                                                                                                                                                                                                                                                                                                                                                                                                                                                                                                                                                                                                                                                                                                                                                                                                                                                                                                                                                                                                                                                                                                                                                                                                                                                                                                                                                                                                                                                                                           |
|   | Installation height                                                                                                                                                                   | 5.25 mm                                                                                                                                                                                                                                                                                                                                                                                                                                                                                                                                                                                                                                                                                                                                                                                                                                                                                                                                                                                                                                                                                                                                                                                                                                                                                                                                                                                                                                                                                                                                                                                                                                                                                                                                                                                                                                                                            |
|   | Grid, min.                                                                                                                                                                            | 35 mm                                                                                                                                                                                                                                                                                                                                                                                                                                                                                                                                                                                                                                                                                                                                                                                                                                                                                                                                                                                                                                                                                                                                                                                                                                                                                                                                                                                                                                                                                                                                                                                                                                                                                                                                                                                                                                                                              |
|   | Collar dimension                                                                                                                                                                      | 34.5 mm                                                                                                                                                                                                                                                                                                                                                                                                                                                                                                                                                                                                                                                                                                                                                                                                                                                                                                                                                                                                                                                                                                                                                                                                                                                                                                                                                                                                                                                                                                                                                                                                                                                                                                                                                                                                                                                                            |
|   |                                                                                                                                                                                       |                                                                                                                                                                                                                                                                                                                                                                                                                                                                                                                                                                                                                                                                                                                                                                                                                                                                                                                                                                                                                                                                                                                                                                                                                                                                                                                                                                                                                                                                                                                                                                                                                                                                                                                                                                                                                                                                                    |
| > | mechanical data                                                                                                                                                                       |                                                                                                                                                                                                                                                                                                                                                                                                                                                                                                                                                                                                                                                                                                                                                                                                                                                                                                                                                                                                                                                                                                                                                                                                                                                                                                                                                                                                                                                                                                                                                                                                                                                                                                                                                                                                                                                                                    |
| > | Fixing                                                                                                                                                                                | Threaded ring                                                                                                                                                                                                                                                                                                                                                                                                                                                                                                                                                                                                                                                                                                                                                                                                                                                                                                                                                                                                                                                                                                                                                                                                                                                                                                                                                                                                                                                                                                                                                                                                                                                                                                                                                                                                                                                                      |
| > |                                                                                                                                                                                       | Threaded ring<br>No                                                                                                                                                                                                                                                                                                                                                                                                                                                                                                                                                                                                                                                                                                                                                                                                                                                                                                                                                                                                                                                                                                                                                                                                                                                                                                                                                                                                                                                                                                                                                                                                                                                                                                                                                                                                                                                                |
| > | Fixing                                                                                                                                                                                | , and the second s |
|   | Fixing<br>Solderability                                                                                                                                                               | No                                                                                                                                                                                                                                                                                                                                                                                                                                                                                                                                                                                                                                                                                                                                                                                                                                                                                                                                                                                                                                                                                                                                                                                                                                                                                                                                                                                                                                                                                                                                                                                                                                                                                                                                                                                                                                                                                 |
|   | Fixing<br>Solderability<br>Terminal on the rear                                                                                                                                       | No                                                                                                                                                                                                                                                                                                                                                                                                                                                                                                                                                                                                                                                                                                                                                                                                                                                                                                                                                                                                                                                                                                                                                                                                                                                                                                                                                                                                                                                                                                                                                                                                                                                                                                                                                                                                                                                                                 |
|   | Fixing<br>Solderability<br>Terminal on the rear<br><b>electrical data</b>                                                                                                             | No<br>Flat quick-connect terminal 2.8 x 0.8                                                                                                                                                                                                                                                                                                                                                                                                                                                                                                                                                                                                                                                                                                                                                                                                                                                                                                                                                                                                                                                                                                                                                                                                                                                                                                                                                                                                                                                                                                                                                                                                                                                                                                                                                                                                                                        |
|   | Fixing<br>Solderability<br>Terminal on the rear<br><b>electrical data</b><br>Operating voltage of the luminous                                                                        | No<br>Flat quick-connect terminal 2.8 x 0.8                                                                                                                                                                                                                                                                                                                                                                                                                                                                                                                                                                                                                                                                                                                                                                                                                                                                                                                                                                                                                                                                                                                                                                                                                                                                                                                                                                                                                                                                                                                                                                                                                                                                                                                                                                                                                                        |
|   | Fixing<br>Solderability<br>Terminal on the rear<br><b>electrical data</b><br>Operating voltage of the luminous<br>element, min.                                                       | No<br>Flat quick-connect terminal 2.8 x 0.8<br>8 V                                                                                                                                                                                                                                                                                                                                                                                                                                                                                                                                                                                                                                                                                                                                                                                                                                                                                                                                                                                                                                                                                                                                                                                                                                                                                                                                                                                                                                                                                                                                                                                                                                                                                                                                                                                                                                 |
|   | Fixing<br>Solderability<br>Terminal on the rear<br><b>electrical data</b><br>Operating voltage of the luminous<br>element, min.<br>Operating voltage of the luminous                  | No<br>Flat quick-connect terminal 2.8 x 0.8<br>8 V                                                                                                                                                                                                                                                                                                                                                                                                                                                                                                                                                                                                                                                                                                                                                                                                                                                                                                                                                                                                                                                                                                                                                                                                                                                                                                                                                                                                                                                                                                                                                                                                                                                                                                                                                                                                                                 |
|   | Fixing<br>Solderability<br>Terminal on the rear<br><b>electrical data</b><br>Operating voltage of the luminous<br>element, min.<br>Operating voltage of the luminous<br>element, max. | No<br>Flat quick-connect terminal 2.8 x 0.8<br>8 V<br>30 V                                                                                                                                                                                                                                                                                                                                                                                                                                                                                                                                                                                                                                                                                                                                                                                                                                                                                                                                                                                                                                                                                                                                                                                                                                                                                                                                                                                                                                                                                                                                                                                                                                                                                                                                                                                                                         |