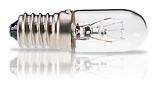

## Filament lamp, socket E14, 30 Volt

## description

## technical data

| > | general                                         |               |                 |
|---|-------------------------------------------------|---------------|-----------------|
|   | illuminated                                     | Yes           | direct links    |
|   | Luminous elements                               | Filament lamp | > RAFI eCatalog |
|   | Lamp socket                                     | E 14          |                 |
|   | Packaging unit                                  | 10 pcs.       |                 |
|   | MOQ order                                       | 10 pcs.       |                 |
|   | RoHS compliant                                  | Yes           |                 |
|   | REACH compliant                                 | Yes           |                 |
| > | electrical data                                 |               |                 |
|   | Operating voltage of the luminous element, min. | 24 V          |                 |
|   | Operating voltage of the luminous element, max. | 30 V          |                 |