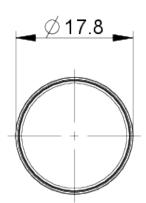

# 5.00.888.504/0100



# C-LAB bezel, pushbutton, black



#### fields of application

- > Measurement-control-regulation
- > Electrical engineering
- > Mechanical and system engineering
- > Signalling systems
- > Handheld terminals
- > Industrial robots
- > Model construction

### description

The C-LAB bezels are used for insertion into the LUMOTAST 16 pushbuttons or illuminated pushbuttons. The C-LAB bezels are fixed with the LUMOTAST 16 front rings.

#### technical data

#### > general

Bezel color black Property of bezel / mushroom translucent Bezel shape round

Packaging unit 10 pcs. net weight 0.1 g MOQ order 10 pcs. RoHS compliant Yes **REACH** compliant Yes

#### direct links

> RAFI eCatalog

RAFI GmbH & Co. KG

## 5.00.888.504/0100



## drawings

### **Dimensioned drawing**