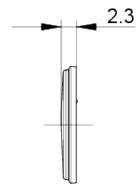

## 5.00.888.504/0100



# C-LAB bezel, pushbutton, black



#### fields of application

- > Measurement-control-regulation
- > Electrical engineering
- > Mechanical and system engineering
- > Signalling systems
- > Handheld terminals
- > Industrial robots
- > Model construction

### description

The C-LAB bezels are used for insertion into the LUMOTAST 16 pushbuttons or illuminated pushbuttons. The C-LAB bezels are fixed with the LUMOTAST 16 front rings.

#### technical data

#### > general

Bezel color black Property of bezel / mushroom translucent Bezel shape round

Packaging unit 10 pcs. net weight 0.1 g MOQ order 10 pcs. RoHS compliant Yes **REACH** compliant Yes

#### direct links

> RAFI eCatalog

RAFI GmbH & Co. KG

## 5.00.888.504/0100



## drawings

### **Dimensioned drawing**