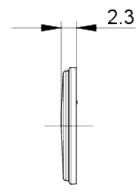

l, illuminated pushbutton, white



#### fields of application

- > Measurement-control-regulation
- > Electrical engineering
- > Mechanical and system engineering
- > Signalling systems
- > Handheld terminals
- > Industrial robots
- > Model construction

translucent

Yes

### description

The C-LAB bezels are used for insertion into the LUMOTAST 16 pushbuttons or illuminated pushbuttons. The C-LAB bezels are fixed with the LUMOTAST 16 front rings.

#### technical data

RoHS compliant

| ` |      | 1    |
|---|------|------|
| / | aene | erai |

Bezel color white

Property of bezel / mushroom

Bezel shape round

Packaging unit 10 pcs.

net weight 0.1 g

MOQ order 10 pcs.

REACH compliant Yes

direct links

> RAFI eCatalog

## 5.00.888.505/2200



## drawings

#### **Dimensioned drawing**