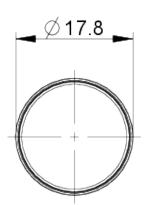

illuminated pushbutton, white



#### fields of application

- > Measurement-control-regulation
- > Electrical engineering
- > Mechanical and system engineering
- > Signalling systems
- > Handheld terminals
- > Industrial robots
- > Model construction

translucent

Yes

### description

The C-LAB bezels are used for insertion into the LUMOTAST 16 pushbuttons or illuminated pushbuttons. The C-LAB bezels are fixed with the LUMOTAST 16 front rings.

#### technical data

RoHS compliant

| ` |      | 1    |
|---|------|------|
| / | aene | erai |

Bezel color white

Property of bezel / mushroom

Bezel shape round

Packaging unit 10 pcs.

net weight 0.1 g

MOQ order 10 pcs.

REACH compliant Yes

direct links

> RAFI eCatalog

## 5.00.888.505/2200



## drawings

#### **Dimensioned drawing**