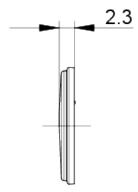

# C-LAB bezel, illuminated pushbutton, green



#### fields of application

- > Measurement-control-regulation
- > Electrical engineering
- > Mechanical and system engineering
- > Signalling systems
- > Handheld terminals
- > Industrial robots
- > Model construction

10 pcs.

Yes

Yes

## description

The C-LAB bezels are used for insertion into the LUMOTAST 16 pushbuttons or illuminated pushbuttons. The C-LAB bezels are fixed with the LUMOTAST 16 front rings.

#### technical data

MOQ order

Bezel color green Property of bezel / mushroom translucent Bezel shape round Packaging unit 10 pcs. net weight 0.1 g

RoHS compliant **REACH** compliant

#### direct links

> RAFI eCatalog

## 5.00.888.505/2500



## drawings

### **Dimensioned drawing**