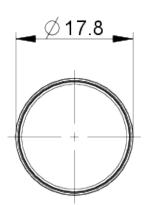

# C-LAB bezel, illuminated pushbutton, green



#### fields of application

- > Measurement-control-regulation
- > Electrical engineering
- > Mechanical and system engineering
- > Signalling systems
- > Handheld terminals
- > Industrial robots
- > Model construction

10 pcs.

Yes

Yes

## description

The C-LAB bezels are used for insertion into the LUMOTAST 16 pushbuttons or illuminated pushbuttons. The C-LAB bezels are fixed with the LUMOTAST 16 front rings.

#### technical data

MOQ order

Bezel color green Property of bezel / mushroom translucent Bezel shape round Packaging unit 10 pcs. net weight 0.1 g

RoHS compliant **REACH** compliant

#### direct links

> RAFI eCatalog

## 5.00.888.505/2500



## drawings

### **Dimensioned drawing**