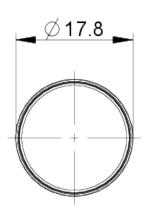

# C-LAB bezel, illuminated pushbutton, legend insert, red



#### fields of application

- > Measurement-control-regulation
- > Electrical engineering
- > Mechanical and system engineering
- > Signalling systems
- > Handheld terminals
- > Industrial robots
- > Model construction

## description

The C-LAB bezels are used for insertion into the LUMOTAST 16 pushbuttons or illuminated pushbuttons. The C-LAB bezels are fixed with the LUMOTAST 16 front rings.

#### technical data

#### > general

Bezel color red

Property of bezel / mushroom transparent

Bezel shape round
Packaging unit 10 pcs.
net weight 0.1 g
MOQ order 10 pcs.
RoHS compliant Yes
REACH compliant Yes

#### direct links

> RAFI eCatalog

## 5.00.888.506/1300



## drawings

### **Dimensioned drawing**





RAFI GmbH & Co. KG