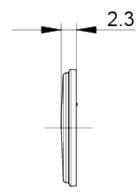

# C-LAB bezel, illuminated pushbutton, legend insert, red



#### fields of application

- > Measurement-control-regulation
- > Electrical engineering
- > Mechanical and system engineering
- > Signalling systems
- > Handheld terminals
- > Industrial robots
- > Model construction

## description

The C-LAB bezels are used for insertion into the LUMOTAST 16 pushbuttons or illuminated pushbuttons. The C-LAB bezels are fixed with the LUMOTAST 16 front rings.

#### technical data

#### > general

Bezel color red

Property of bezel / mushroom transparent

Bezel shape round
Packaging unit 10 pcs.
net weight 0.1 g
MOQ order 10 pcs.
RoHS compliant Yes
REACH compliant Yes

#### direct links

> RAFI eCatalog

## 5.00.888.506/1300



## drawings

### **Dimensioned drawing**





RAFI GmbH & Co. KG