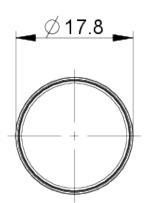

B bezel, illuminated pushbutton, legend insert, yellow



#### fields of application

- > Measurement-control-regulation
- > Electrical engineering
- > Mechanical and system engineering
- > Signalling systems
- > Handheld terminals
- > Industrial robots

Yes

Yes

> Model construction

## description

The C-LAB bezels are used for insertion into the LUMOTAST 16 pushbuttons or illuminated pushbuttons. The C-LAB bezels are fixed with the LUMOTAST 16 front rings.

#### technical data

#### > general

Bezel color yellow Property of bezel / mushroom transparent Bezel shape round Packaging unit 10 pcs. net weight 0.1 g MOQ order 10 pcs.

RoHS compliant **REACH** compliant

#### direct links

> RAFI eCatalog

RAFI GmbH & Co. KG

## 5.00.888.506/1400



## drawings

### **Dimensioned drawing**





RAFI GmbH & Co. KG