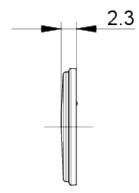

LAB bezel, illuminated pushbutton, legend insert, yellow



#### fields of application

- > Measurement-control-regulation
- > Electrical engineering
- > Mechanical and system engineering
- > Signalling systems
- > Handheld terminals
- > Industrial robots

Yes

Yes

> Model construction

## description

The C-LAB bezels are used for insertion into the LUMOTAST 16 pushbuttons or illuminated pushbuttons. The C-LAB bezels are fixed with the LUMOTAST 16 front rings.

#### technical data

#### > general

Bezel color yellow Property of bezel / mushroom transparent Bezel shape round Packaging unit 10 pcs. net weight 0.1 g MOQ order 10 pcs.

RoHS compliant **REACH** compliant

#### direct links

> RAFI eCatalog

RAFI GmbH & Co. KG

## 5.00.888.506/1400



## drawings

### **Dimensioned drawing**





RAFI GmbH & Co. KG