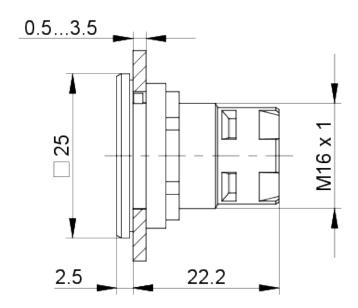

t panel that are not required.

### technical data

| > | genera |
|---|--------|
| _ | qenera |

Bezel color black Collar shape square -25 °C Operating temperature, min.

70 °C Operating temperature, max. -40 °C Storage temperature, min. 80 °C Storage temperature, max. illuminated No Packaging unit 10 pcs. net weight 5 g Degree of protection, front side, **IP65** 

according to DIN EN 60529

MOQ order 10 pcs. RoHS compliant Yes REACH compliant Yes

## > mounting diameters

Outside dimension, length 25 mm Outside dimension, width 25 mm Outside dimension, height 24.7 mm Mounting hole 16.2 mm

#### > mechanical data

Fixing Threaded ring

Threaded ring torque, max. 1.2 Nm

#### direct links

> RAFI eCatalog

RAFI GmbH & Co. KG

# 5.05.800.049/0100



# drawings

### **Dimensioned drawing**