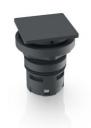

## description

Blanking plugs are used for installation in mounting holes in the front panel that are not required.

## > mounting diameters

Outside dimension, length 25 mm Outside dimension, width 25 mm Outside dimension, height 24.7 mm Mounting hole 16.2 mm