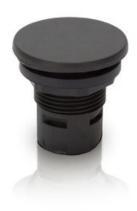

## **RAFIX 16, blanking caps, black**

#### description

Blanking plugs are used for installation in mounting holes in the front panel that are not required.

IP65