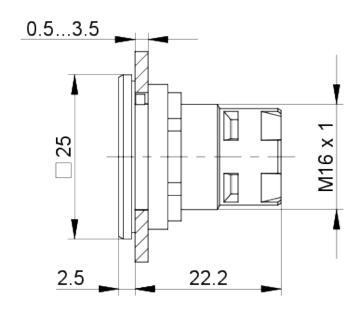

the front panel that are not required.

IP65

#### technical data

| > | gen | eral  |
|---|-----|-------|
| _ | ucı | ıcıaı |

Bezel color black
Collar shape round
Operating temperature, min. -25 °C

Operating temperature, max. 70 °C
Storage temperature, min. -40 °C
Storage temperature, max. 80 °C
illuminated No
Packaging unit 10 pcs.
net weight 4.4 g

according to DIN EN 60529

Degree of protection, front side,

MOQ order 10 pcs.

RoHS compliant Yes

REACH compliant Yes

> mounting diameters

Outside dimension, length 25 mm
Outside dimension, width 25 mm
Outside dimension, height 24.7 mm
Mounting hole 16.2 mm

> mechanical data

Fixing Threaded ring

Threaded ring torque, max. 1.2 Nm

#### direct links

> RAFI eCatalog

## 5.05.800.050/0100



## drawings

#### **Dimensioned drawing**