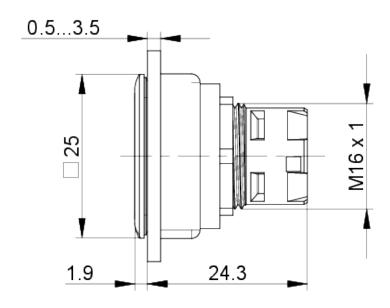

F, blanking caps, black**





### description

Blanking plugs are used for installation in mounting holes in the front panel that are not required.

### technical data

Bezel color black Collar shape square -25 °C Operating temperature, min.

70 °C Operating temperature, max. -40 °C Storage temperature, min. 80 °C Storage temperature, max. illuminated No Packaging unit 10 pcs. net weight 7.5 g

Degree of protection, front side, according to DIN EN 60529

MOQ order 10 pcs. RoHS compliant Yes REACH compliant Yes

> mounting diameters

Outside dimension, width 24.9 mm Outside dimension, height 26.2 mm Mounting hole 23.1 mm

> mechanical data

Threaded ring

1.2 Nm Threaded ring torque, max.

#### direct links

> RAFI eCatalog

# 5.05.800.063/0000



## drawings

### **Dimensioned drawing**