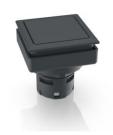

# **RAFIX 16 F, blanking caps, black**

### description

Blanking plugs are used for installation in mounting holes in the front panel that are not required.

### technical data

Bezel color black Collar shape square -25 °C Operating temperature, min.

70 °C Operating temperature, max. -40 °C Storage temperature, min. 80 °C Storage temperature, max. illuminated No Packaging unit 10 pcs. net weight 7.5 g