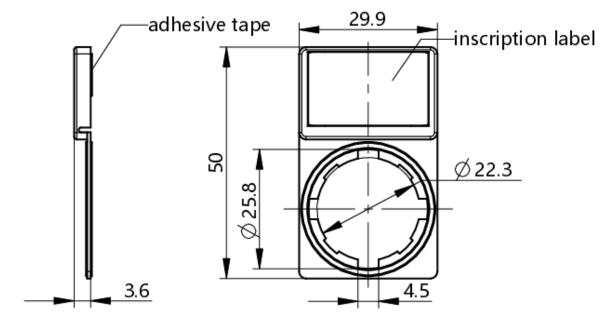

# 5.07.620.006/0000

drawings

Dimensioned drawing

RAFI GmbH & Co. KG

Ravensburger Str. 128-134 88276 Berg / Ravensburg Germany www.rafi-group.com, info.headquarters@rafi-group.com technical data sheet

# 5.07.620.006/0000