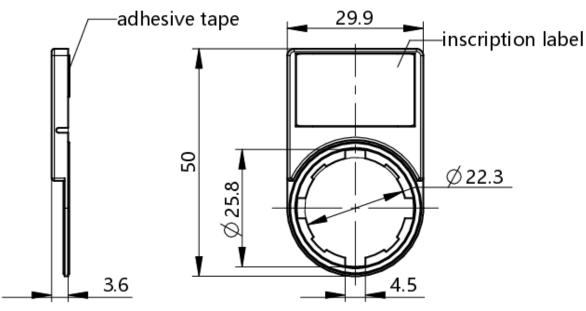

# 5.07.620.006/0000

drawings

Dimensioned drawing

RAFI GmbH & Co. KG

Ravensburger Str. 128-134 88276 Berg / Ravensburg Germany www.rafi-group.com, info.headquarters@rafi-group.com technical data sheet

# 5.07.620.006/0000