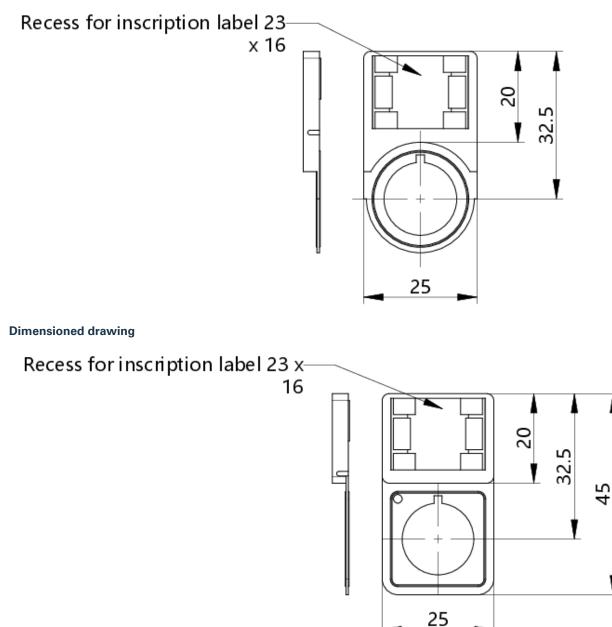

# 5.07.620.006/0000

drawings

Dimensioned drawing

RAFI GmbH & Co. KG

Ravensburger Str. 128-134 88276 Berg / Ravensburg Germany www.rafi-group.com, info.headquarters@rafi-group.com technical data sheet

# 5.07.620.006/0000