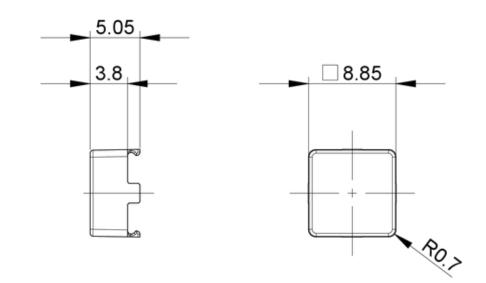

#### technical data

| > general                    |          |               |
|------------------------------|----------|---------------|
| Bezel color                  | yellow   | direct links  |
| Property of bezel / mushroom | opaque   | RAFI eCatalog |
| illuminated                  | No       |               |
| Packaging unit               | 50 pcs.  |               |
| net weight                   | 0.2 g    |               |
| MOQ order                    | 100 pcs. |               |
| RoHS compliant               | Yes      |               |
| REACH compliant              | Yes      |               |
| > mounting diameters         |          |               |
| Outside dimension, length    | 9 mm     |               |
| Outside dimension, width     | 9 mm     |               |
| Outside dimension, height    | 5.05 mm  |               |

#### **Dimensioned drawing**

The information in this data sheet only contains general descriptions and / or performance features, which may not apply precisely as described to the respective application, and which my change due to further product enhancements. The technical data, illustrations and other information about our products are the mere results of individual technical testing. These descriptions and other product features are only binding if they expressly agreed upon at the time of the conclusion of a binding contract. In all other cases, we reserve the right to make technical changes as well as changes of availability. Pictures and other graphic illustrations are approximations only. All product names may be trademarks or brand names of the RAFI Group or any other sub-supplier of RAFI. The use of such by any third parties for their own purposes may infringe the rights of the respective entity holding those rights. **date**: Aug 24, 2024 **page**: 2/2