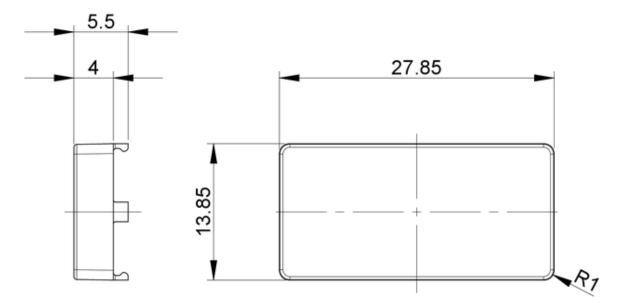

### technical data

| > | general                      |          |
|---|------------------------------|----------|
|   | Bezel color                  | red      |
|   | Property of bezel / mushroom | opaque   |
|   | Packaging unit               | 10 pcs.  |
|   | net weight                   | 0.7 g    |
|   | MOQ order                    | 50 pcs.  |
|   | RoHS compliant               | Yes      |
|   | REACH compliant              | Yes      |
| > | mounting diameters           |          |
|   | Outside dimension, length    | 27.85 mm |
|   | Outside dimension, width     | 14 mm    |
|   | Outside dimension, height    | 5.5 mm   |
|   |                              |          |

# drawings

#### **Dimensioned drawing**

The information in this data sheet only contains general descriptions and / or performance features, which may not apply precisely as described to the respective application, and which my change due to further product enhancements. The technical data, illustrations and other information about our products are the mere results of individual technical testing. These descriptions and other product features are only binding if they expressly agreed upon at the time of the conclusion of a binding contract. In all other cases, we reserve the right to make technical changes as well as changes of availability. Pictures and other graphic illustrations are approximations only. All product names may be trademarks or brand names of the RAFI Group or any other sub-supplier of RAFI. The use of such by any third parties for their own purposes may infringe the rights of the respective entity holding those rights. **date**: Sep 22, 2024 **page**: 2/2