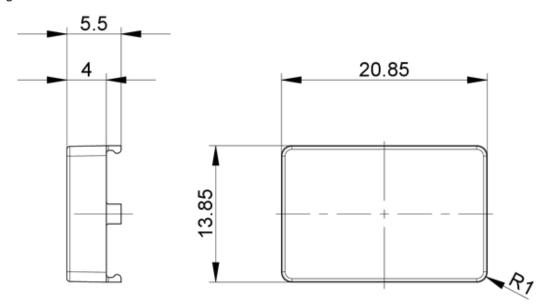

#### > mounting diameters

Outside dimension, length 20.85 mm Outside dimension, width 14 mm Outside dimension, height 5.5 mm

## drawings

#### **Dimensioned drawing**