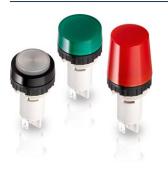

## Screw-on lens, yellow

### fields of application

- > Measurement-control-regulation
- > Electrical engineering
- > Mechanical and system engineering
- > Signalling systems
- Model construction