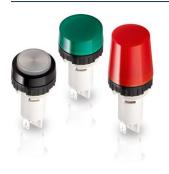

## Screw-on lens, green

### fields of application

- > Measurement-control-regulation
- > Electrical engineering
- > Mechanical and system engineering
- > Signalling systems
- Model construction

# technical data

| > | eneral                       |             |                 |
|---|------------------------------|-------------|-----------------|
|   | Bezel color                  | green       | direct links    |
|   | Property of bezel / mushroom | transparent | > RAFI eCatalog |
|   | illuminated                  | Yes         |                 |
|   | Packaging unit               | 10 pcs.     |                 |
|   | net weight                   | 3.9 g       |                 |
|   | MOQ order                    | 100 pcs.    |                 |
|   | RoHS compliant               | Yes         |                 |
|   | REACH compliant              | Yes         |                 |
|   |                              |             |                 |