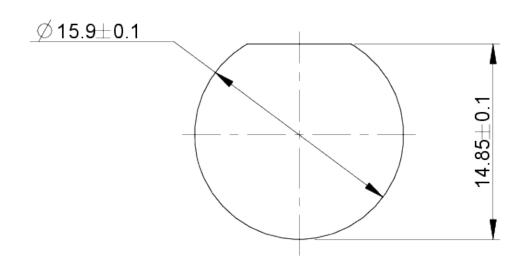

ignalling systems
- > Vehicle construction
- > Handheld terminals
- > Model construction

### description

tandardized legend inserts are available for installation on pushbuttons. The available symbols (printed in black) are standardised and defined in accordance with DIN ISO 7000:2008-12. The legend inserts are pre-cut in 10 pieces and can be separated individually from the sheet.

#### technical data

| > | general |
|---|---------|
|   |         |

Legending STOP
Legending color black

Property of bezel / mushroom transparent

illuminated Yes
Packaging unit 1 pcs.
net weight 0.1 g
MOQ order 1 pcs.
RoHS compliant Yes
REACH compliant Yes

#### direct links

> RAFI eCatalog

date: Sep 7, 2024 page: 1/2

RAFI GmbH & Co. KG

## 5.70.097.002/1001



## drawings

### **Dimensioned drawing**



RAFI GmbH & Co. KG