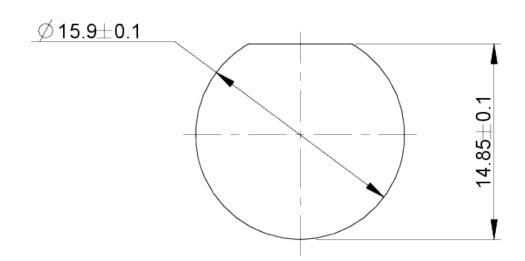

tem engineering
- > Signalling systems
- > Vehicle construction
- > Handheld terminals
- > Model construction

### description

tandardized legend inserts are available for installation on pushbuttons. The available symbols (printed in black) are standardised and defined in accordance with DIN ISO 7000:2008-12. The legend inserts are pre-cut in 10 pieces and can be separated individually from the sheet.

#### technical data

| > | aene | ral |
|---|------|-----|
|   |      |     |

Legending EIN
Legending color black

Property of bezel / mushroom transparent

illuminated Yes
Packaging unit 1 pcs.
net weight 0.1 g
MOQ order 1 pcs.
RoHS compliant Yes
REACH compliant Yes

#### direct links

> RAFI eCatalog

RAFI GmbH & Co. KG

## 5.70.097.003/1001



## drawings

### **Dimensioned drawing**