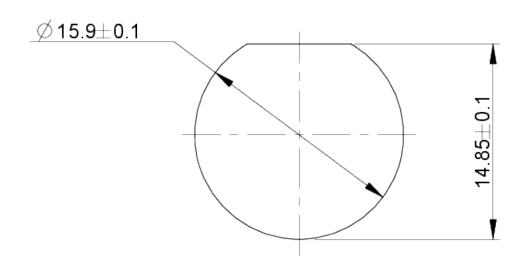

Electrical engineering
- > Mechanical and system engineering
- > Signalling systems
- > Vehicle construction
- > Handheld terminals
- > Model construction

### description

tandardized legend inserts are available for installation on pushbuttons. The available symbols (printed in black) are standardised and defined in accordance with DIN ISO 7000:2008-12. The legend inserts are pre-cut in 10 pieces and can be separated individually from the sheet.

#### technical data

| > | general |
|---|---------|
|   |         |

Legending AUS
Legending color black

Property of bezel / mushroom transparent

illuminated Yes
Packaging unit 1 pcs.
MOQ order 1 pcs.
RoHS compliant Yes
REACH compliant Yes

#### direct links

> RAFI eCatalog

## 5.70.097.004/1001



## drawings

### **Dimensioned drawing**



RAFI GmbH & Co. KG