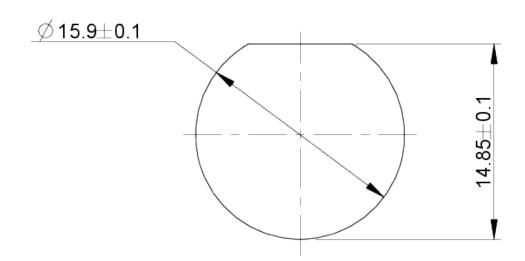

> Vehicle construction
- > Handheld terminals
- > Model construction

### description

tandardized legend inserts are available for installation on pushbuttons. The available symbols (printed in black) are standardised and defined in accordance with DIN ISO 7000:2008-12. The legend inserts are pre-cut in 10 pieces and can be separated individually from the sheet.

#### technical data

| > | q | е | n | е | ra | al |
|---|---|---|---|---|----|----|
| • | 3 | _ |   | _ | ٠. |    |

Legending Plus
Legending color black

Property of bezel / mushroom transparent

illuminated Yes
Packaging unit 1 pcs.
net weight 0.1 g
MOQ order 1 pcs.
RoHS compliant Yes
REACH compliant Yes

#### direct links

> RAFI eCatalog

RAFI GmbH & Co. KG

## 5.70.097.007/1001



## drawings

### **Dimensioned drawing**