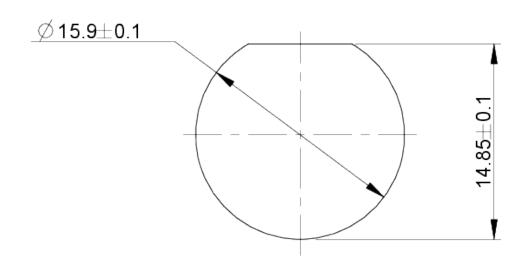

cle construction
- > Handheld terminals
- > Model construction

### description

tandardized legend inserts are available for installation on pushbuttons. The available symbols (printed in black) are standardised and defined in accordance with DIN ISO 7000:2008-12. The legend inserts are pre-cut in 10 pieces and can be separated individually from the sheet.

#### technical data

| > | q | е | n | е | ra | al |
|---|---|---|---|---|----|----|
| • | 3 | _ |   | _ | ٠. |    |

Legending Schnelllauf
Legending color black

Property of bezel / mushroom transparent

illuminated Yes
Packaging unit 1 pcs.
net weight 0.1 g
MOQ order 1 pcs.
RoHS compliant Yes
REACH compliant Yes

#### direct links

> RAFI eCatalog

RAFI GmbH & Co. KG

## 5.70.097.010/1001



## drawings

### **Dimensioned drawing**



RAFI GmbH & Co. KG