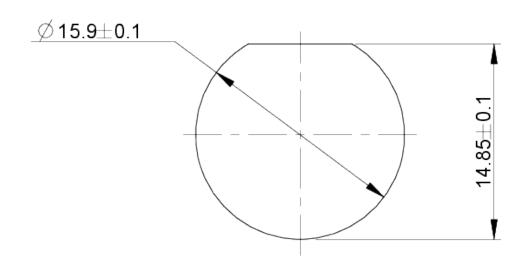

and system engineering
- > Signalling systems
- > Vehicle construction
- > Handheld terminals
- > Model construction

### description

tandardized legend inserts are available for installation on pushbuttons. The available symbols (printed in black) are standardised and defined in accordance with DIN ISO 7000:2008-12. The legend inserts are pre-cut in 10 pieces and can be separated individually from the sheet.

#### technical data

| > | general |
|---|---------|
|   |         |

Legending Alarm dringend

Legending color black

Property of bezel / mushroom transparent

illuminatedYesPackaging unit1 pcs.net weight0.1 gMOQ order1 pcs.RoHS compliantYesREACH compliantYes

#### direct links

> RAFI eCatalog

RAFI GmbH & Co. KG

# 5.70.097.012/1001



## drawings

#### **Dimensioned drawing**