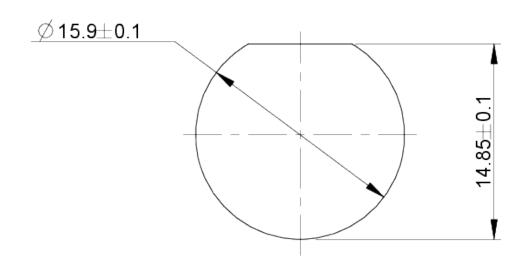

ing systems
- > Vehicle construction
- > Handheld terminals
- > Model construction

## description

tandardized legend inserts are available for installation on pushbuttons. The available symbols (printed in black) are standardised and defined in accordance with DIN ISO 7000:2008-12. The legend inserts are pre-cut in 10 pieces and can be separated individually from the sheet.

#### technical data

| > | a | ρ | n | 6 | r | al |
|---|---|---|---|---|---|----|
| _ | ч |   | • | G |   | aı |

Legending Drehrichtung Uhrzeigersinn

Legending color black

Property of bezel / mushroom transparent

illuminatedYesPackaging unit1 pcs.net weight0.1 gMOQ order1 pcs.RoHS compliantYesREACH compliantYes

#### direct links

> RAFI eCatalog

# 5.70.097.013/1001



# drawings

#### **Dimensioned drawing**