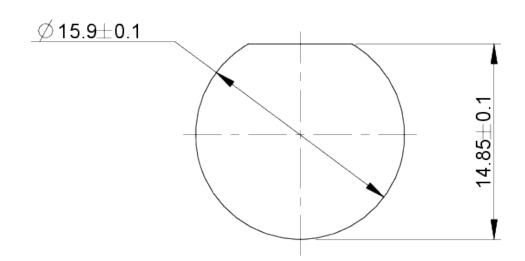

ngineering
- > Signalling systems
- > Vehicle construction
- > Handheld terminals
- > Model construction

black

### description

tandardized legend inserts are available for installation on pushbuttons. The available symbols (printed in black) are standardised and defined in accordance with DIN ISO 7000:2008-12. The legend inserts are pre-cut in 10 pieces and can be separated individually from the sheet.

#### technical data

Legending color

| > | general |
|---|---------|
|   |         |

Legending Handeingabe

transparent

Property of bezel / mushroom

illuminated Yes Packaging unit 1 pcs. net weight 0.1 gMOQ order 1 pcs. RoHS compliant Yes **REACH** compliant Yes

#### direct links

> RAFI eCatalog

RAFI GmbH & Co. KG

# 5.70.097.016/1001



## drawings

#### **Dimensioned drawing**



RAFI GmbH & Co. KG