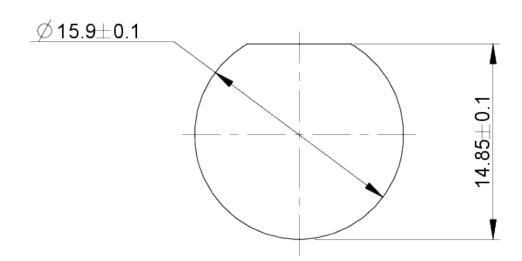

d system engineering
- > Signalling systems
- > Vehicle construction
- > Handheld terminals
- > Model construction

### description

tandardized legend inserts are available for installation on pushbuttons. The available symbols (printed in black) are standardised and defined in accordance with DIN ISO 7000:2008-12. The legend inserts are pre-cut in 10 pieces and can be separated individually from the sheet.

#### technical data

| > | general |
|---|---------|
|   |         |

Legending Störung
Legending color black

Property of bezel / mushroom transparent

illuminated Yes
Packaging unit 1 pcs.
net weight 0.1 g
MOQ order 1 pcs.
RoHS compliant Yes
REACH compliant Yes

#### direct links

> RAFI eCatalog

RAFI GmbH & Co. KG

## 5.70.097.017/1001



## drawings

### **Dimensioned drawing**



RAFI GmbH & Co. KG