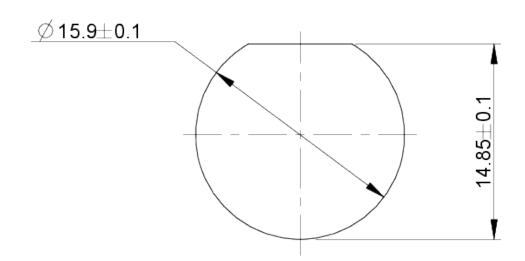

> Mechanical and system engineering
- > Signalling systems
- > Vehicle construction
- > Handheld terminals
- > Model construction

### description

tandardized legend inserts are available for installation on pushbuttons. The available symbols (printed in black) are standardised and defined in accordance with DIN ISO 7000:2008-12. The legend inserts are pre-cut in 10 pieces and can be separated individually from the sheet.

#### technical data

| > | general |
|---|---------|
|   |         |

Legending Grundstellung Legending color black

Property of bezel / mushroom transparent

illuminated Yes Packaging unit 1 pcs. net weight 0.1 gMOQ order 1 pcs. RoHS compliant Yes **REACH** compliant Yes

direct links

> RAFI eCatalog

# 5.70.097.020/1001



## drawings

#### **Dimensioned drawing**



RAFI GmbH & Co. KG