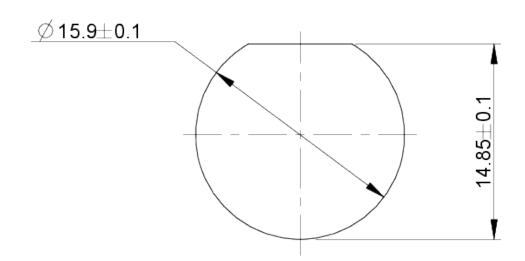

and system engineering
- > Signalling systems
- > Vehicle construction
- > Handheld terminals
- > Model construction

### description

tandardized legend inserts are available for installation on pushbuttons. The available symbols (printed in black) are standardised and defined in accordance with DIN ISO 7000:2008-12. The legend inserts are pre-cut in 10 pieces and can be separated individually from the sheet.

#### technical data

| > | general |
|---|---------|
|   |         |

Legending Hell
Legending color black

Property of bezel / mushroom transparent

illuminated Yes
Packaging unit 1 pcs.
net weight 0.1 g
MOQ order 1 pcs.
RoHS compliant Yes
REACH compliant Yes

#### direct links

> RAFI eCatalog

RAFI GmbH & Co. KG

## 5.70.097.021/1001



## drawings

### **Dimensioned drawing**



RAFI GmbH & Co. KG