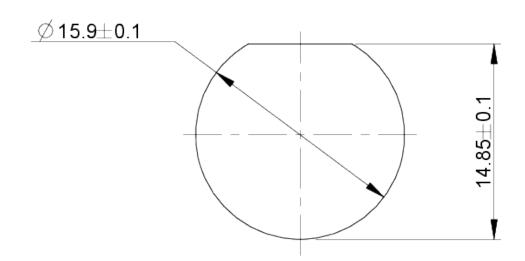

ehicle construction
- > Handheld terminals
- > Model construction

## description

tandardized legend inserts are available for installation on pushbuttons. The available symbols (printed in black) are standardised and defined in accordance with DIN ISO 7000:2008-12. The legend inserts are pre-cut in 10 pieces and can be separated individually from the sheet.

#### technical data

| > | q | е | n | е | ra | al |
|---|---|---|---|---|----|----|
| • | 3 | _ |   | _ | ٠. |    |

Legending Dunkel Legending color black

Property of bezel / mushroom transparent

illuminated Yes Packaging unit 1 pcs. net weight 0.1 gMOQ order 1 pcs. RoHS compliant Yes **REACH** compliant Yes

#### direct links

> RAFI eCatalog

RAFI GmbH & Co. KG

## 5.70.097.022/1001



## drawings

### **Dimensioned drawing**



RAFI GmbH & Co. KG