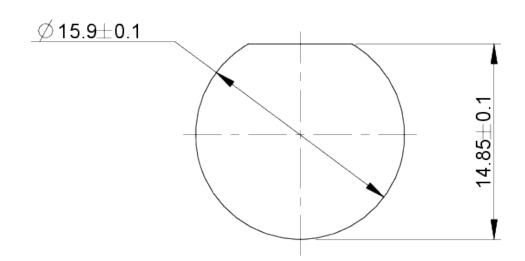

ineering
- > Signalling systems
- > Vehicle construction
- > Handheld terminals
- > Model construction

### description

tandardized legend inserts are available for installation on pushbuttons. The available symbols (printed in black) are standardised and defined in accordance with DIN ISO 7000:2008-12. The legend inserts are pre-cut in 10 pieces and can be separated individually from the sheet.

#### technical data

| > | general |
|---|---------|
|   |         |

Legending Arrow to the right

Legending color black

Property of bezel / mushroom transparent

illuminated Yes
Packaging unit 1 pcs.
net weight 0.1 g
MOQ order 1 pcs.
RoHS compliant Yes
REACH compliant Yes

#### direct links

> RAFI eCatalog

RAFI GmbH & Co. KG

## 5.70.097.023/1001



## drawings

### **Dimensioned drawing**