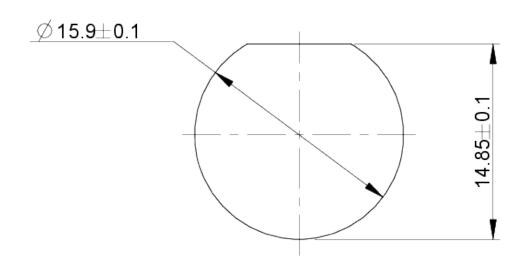

ng
- > Mechanical and system engineering
- > Signalling systems
- > Vehicle construction
- > Handheld terminals
- > Model construction

### description

tandardized legend inserts are available for installation on pushbuttons. The available symbols (printed in black) are standardised and defined in accordance with DIN ISO 7000:2008-12. The legend inserts are pre-cut in 10 pieces and can be separated individually from the sheet.

#### technical data

| > | general |
|---|---------|
|   |         |

Legending Arrow to the left

Legending color black

Property of bezel / mushroom transparent

illuminatedYesPackaging unit1 pcs.net weight0.1 gMOQ order1 pcs.RoHS compliantYesREACH compliantYes

#### direct links

> RAFI eCatalog

## 5.70.097.024/1001



## drawings

### **Dimensioned drawing**