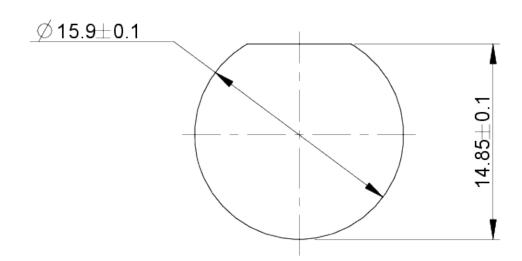

the printer, foil should be selected if possible. After printing, the inlays can be separated from the sheet and inserted into the LUMOTAST 16 insert adapter with the aid of a locking surface. The insert adapter can then be inserted into the transparent cover along with the lettering insert.

Alternatively, RAFI also offers printing of the C-LAB lenses.

#### technical data

| ` | general |
|---|---------|
|   |         |

Color transparent illuminated Yes
Packaging unit 1 pcs.
net weight 11.3 g
MOQ order 1 pcs.
RoHS compliant Yes
REACH compliant Yes

#### > mounting diameters

Outside dimension, length 297 mm
Outside dimension, width 210 mm
Outside dimension, height 1 mm

direct links

> RAFI eCatalog

RAFI GmbH & Co. KG

## 5.70.800.203/0000



## drawings

#### **Dimensioned drawing**