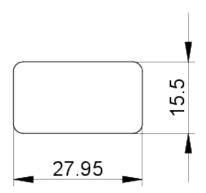

FIX 22 QR control device series. The series is designed so that the (illuminated) pushbuttons under the cover can be labeled. In addition, almost all other actuating components can be labeled with the labeling plates.

Die kleinen Aluminium-Beschriftungsschilder sind zum einclipsen in den Schildträger

### technical data

| > | general |  |
|---|---------|--|

FIN Legending Color Metal Collar shape rectangular

illuminated No

Packaging unit 5 pcs. net weight 0.4 gMOQ order 10 pcs. RoHS compliant Yes **REACH** compliant Yes Component material Metall

### > mounting diameters

Outside dimension, length 28 mm Outside dimension, width 16 mm Outside dimension, height 2 mm

#### direct links

> RAFI eCatalog

RAFI GmbH & Co. KG

## 5.73.110.004/0000



## drawings

### **Dimensioned drawing**