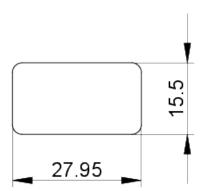

> mounting diameters

Outside dimension, length 28 mm Outside dimension, width 16 mm Outside dimension, height 2 mm

### **Dimensioned drawing**