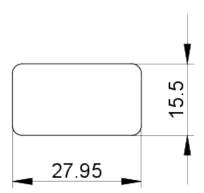

Component material
> mounting diameters

**REACH** compliant

Outside dimension, length 28 mm
Outside dimension, width 16 mm
Outside dimension, height 2 mm