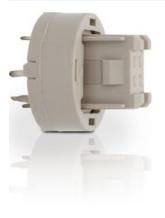

## LUMOTAST FK/25, plug-in socket for PCB

#### description

Die Steckfassung ermöglicht eine abgesetzte LUMOTAST Komponente in die Elektronik einer Platine einzubinden.