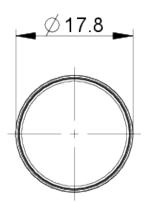

#### > mounting diameters

Outside dimension, length 17.8 mm
Outside dimension, width 17.8 mm
Outside dimension, height 2.3 mm