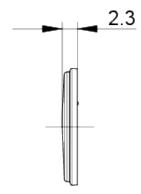

#### > mounting diameters

Outside dimension, length 17.8 mm
Outside dimension, width 17.8 mm
Outside dimension, height 2.3 mm