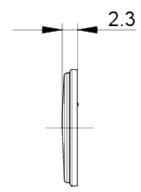

-LAB bezel, illuminated pushbutton, legend insert, green



#### fields of application

- > Measurement-control-regulation
- > Electrical engineering
- > Mechanical and system engineering
- > Signalling systems
- > Handheld terminals
- > Industrial robots
- > Model construction

### description

The C-LAB bezels are used for insertion into the LUMOTAST 16 pushbuttons or illuminated pushbuttons. The C-LAB bezels are fixed with the LUMOTAST 16 front rings.

#### technical data

#### > general

Bezel color green Property of bezel / mushroom transparent Bezel shape round

Packaging unit 10 pcs. net weight 0.1 g MOQ order 10 pcs. RoHS compliant Yes **REACH** compliant Yes

#### direct links

> RAFI eCatalog

RAFI GmbH & Co. KG

## 5.00.888.506/1500



## drawings

#### **Dimensioned drawing**