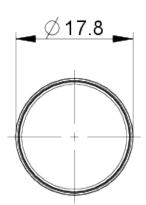

AB bezel, illuminated pushbutton, legend insert, green



#### fields of application

- > Measurement-control-regulation
- > Electrical engineering
- > Mechanical and system engineering
- > Signalling systems
- > Handheld terminals
- > Industrial robots
- > Model construction

### description

The C-LAB bezels are used for insertion into the LUMOTAST 16 pushbuttons or illuminated pushbuttons. The C-LAB bezels are fixed with the LUMOTAST 16 front rings.

#### technical data

#### > general

Bezel color green Property of bezel / mushroom transparent Bezel shape round

Packaging unit 10 pcs. net weight 0.1 g MOQ order 10 pcs. RoHS compliant Yes **REACH** compliant Yes

#### direct links

> RAFI eCatalog

RAFI GmbH & Co. KG

## 5.00.888.506/1500



## drawings

#### **Dimensioned drawing**