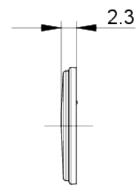

# REACH compliant > mounting diameters

Outside dimension, length 17.8 mm
Outside dimension, width 17.8 mm
Outside dimension, height 2.3 mm