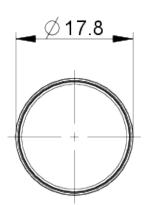

# REACH compliant > mounting diameters

Outside dimension, length 17.8 mm
Outside dimension, width 17.8 mm
Outside dimension, height 2.3 mm