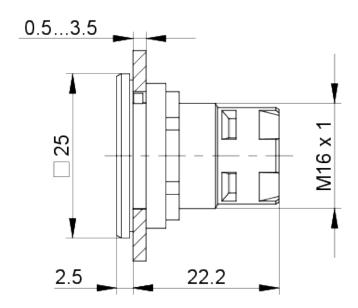

# drawings

#### **Dimensioned drawing**

### > mounting diameters

Outside dimension, length 25 mm Outside dimension, width 25 mm Outside dimension, height 24.7 mm Mounting hole 16.2 mm

## > mechanical data

Fixing Threaded ring

Threaded ring torque, max. 1.2 Nm