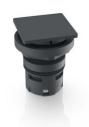

## description

Blanking plugs are used for installation in mounting holes in the front panel that are not required.

#### technical data

Bezel color black Collar shape square -25 °C Operating temperature, min.

70 °C Operating temperature, max. -40 °C Storage temperature, min. 80 °C Storage temperature, max. illuminated No Packaging unit 10 pcs. net weight 5 g Degree of protection, front side, **IP65** 

### > mounting diameters

Outside dimension, length 25 mm Outside dimension, width 25 mm Outside dimension, height 24.7 mm Mounting hole 16.2 mm

## > mechanical data

Fixing Threaded ring

Threaded ring torque, max. 1.2 Nm